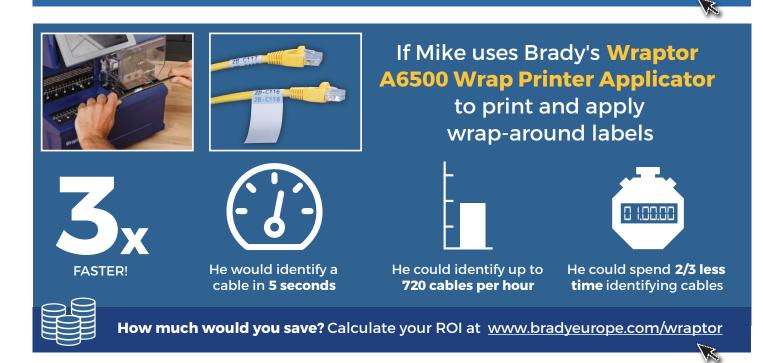

## A5500 Flag Printer Applicator to print and apply flag labels

FASTER!

He would identify a cable in **5 seconds** 

He could identify up to **720 cables per hour** 

He could spend **2/3 less time** identifying cables

Ser.

0 1.00.00

How much would you save? Calculate your ROI at www.bradyeurope.com/A5500